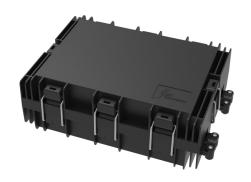

SKY Inline Closures protects splices of fibre optic cables from all forms of harsh environmental damages. The closure provides excellent cable strain relief, and has adequate space for slack buffer tube storage. It can be installed with all common cable sheaths and is suitable for aerial hanging installation.

The closure is compact and yet easily accesible. Clip lock design is ideal for multiple re-entries, enabling future expansions.

| Design - Hardware                       |                                              |
|-----------------------------------------|----------------------------------------------|
| Main cable circular port count          | 2                                            |
| Main cable oval port count              | 0                                            |
| Main cable range                        | 6mm to 21mm                                  |
| Central member fixing for main cable    | Yes                                          |
| Distribution cable range                | 2                                            |
| Supported cables                        | 6mm to 21mm                                  |
| Maximum splice fiber capacity           | 72                                           |
| System                                  | ADSS cable, Figure 8 Drop Cable, ARSS cable. |
| Splice tray type                        | HS splice with PLC Splitter                  |
| Heat shrink splice protector support    | Yes                                          |
| Heat shrink splice count per tray       | 24                                           |
| Support PLC splitter                    | Yes                                          |
| Extra buffer storage system             | Yes                                          |
| Bulletproof housing                     | No                                           |
| Grounding system                        | Yes                                          |
| Aerial hanging brackets                 | Yes                                          |
| Customer logo on housing                | TRUE                                         |
| Gross Weight (without fibers)           | 1650 gms                                     |
| Dimenisons of closure (without hangers) | 310 x 190 x 106 mm                           |
| Installation manual language            | EN                                           |
| Unit per carton                         | 1                                            |