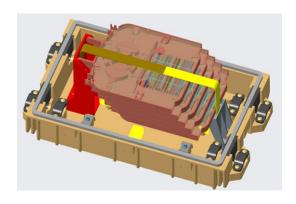

The closure is compact and yet easily accesible. Clip lock design is ideal for multiple re-entries, enabling future expansions.

| Design - Hardware                       |                                              |
|-----------------------------------------|----------------------------------------------|
| Main cable circular port count          | 2                                            |
| Main cable oval port count              | 0                                            |
| Main cable range                        | 6mm to 21mm                                  |
| Central member fixing for main cable    | Yes                                          |
| Distribution cable range                | 2                                            |
| Supported cables                        | 6mm to 21mm                                  |
| Maximum splice fiber capacity           | 72                                           |
| System                                  | ADSS cable, Figure 8 Drop Cable, ARSS cable. |
| Splice tray type                        | HS splice with PLC Splitter                  |
| Heat shrink splice protector support    | Yes                                          |
| Heat shrink splice count per tray       | 24                                           |
| Support PLC splitter                    | Yes                                          |
| Extra buffer storage system             | Yes                                          |
| Bulletproof housing                     | No                                           |
| Grounding system                        | Yes                                          |
| Aerial hanging brackets                 | Yes                                          |
| Customer logo on housing                | TRUE                                         |
| Gross Weight (without fibers)           | 1650 gms                                     |
| Dimenisons of closure (without hangers) | 310 x 190 x 106 mm                           |
| Installation manual language            | EN                                           |
| Unit per carton                         | 1                                            |